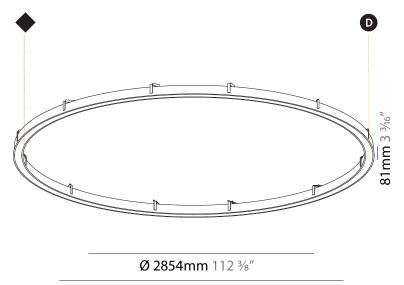

| Division: Architectural                                                                                                                                                                                                                                                                                                                                                                                                                                                                                                                                                                                                                                                                                                                                                                                                                                                                                                                                                                                                                                                                                                                                                                                                                                                                                                                                                                                                                                                                                                                                                                                                                                                                                                                                                                                                                                                                                                                                                                                                                                                                                                        |
|--------------------------------------------------------------------------------------------------------------------------------------------------------------------------------------------------------------------------------------------------------------------------------------------------------------------------------------------------------------------------------------------------------------------------------------------------------------------------------------------------------------------------------------------------------------------------------------------------------------------------------------------------------------------------------------------------------------------------------------------------------------------------------------------------------------------------------------------------------------------------------------------------------------------------------------------------------------------------------------------------------------------------------------------------------------------------------------------------------------------------------------------------------------------------------------------------------------------------------------------------------------------------------------------------------------------------------------------------------------------------------------------------------------------------------------------------------------------------------------------------------------------------------------------------------------------------------------------------------------------------------------------------------------------------------------------------------------------------------------------------------------------------------------------------------------------------------------------------------------------------------------------------------------------------------------------------------------------------------------------------------------------------------------------------------------------------------------------------------------------------------|
| Mounting Type: Recessed                                                                                                                                                                                                                                                                                                                                                                                                                                                                                                                                                                                                                                                                                                                                                                                                                                                                                                                                                                                                                                                                                                                                                                                                                                                                                                                                                                                                                                                                                                                                                                                                                                                                                                                                                                                                                                                                                                                                                                                                                                                                                                        |
| Mounting Location: Ceiling                                                                                                                                                                                                                                                                                                                                                                                                                                                                                                                                                                                                                                                                                                                                                                                                                                                                                                                                                                                                                                                                                                                                                                                                                                                                                                                                                                                                                                                                                                                                                                                                                                                                                                                                                                                                                                                                                                                                                                                                                                                                                                     |
| Subcategory: Ambient                                                                                                                                                                                                                                                                                                                                                                                                                                                                                                                                                                                                                                                                                                                                                                                                                                                                                                                                                                                                                                                                                                                                                                                                                                                                                                                                                                                                                                                                                                                                                                                                                                                                                                                                                                                                                                                                                                                                                                                                                                                                                                           |
| PHYSICAL                                                                                                                                                                                                                                                                                                                                                                                                                                                                                                                                                                                                                                                                                                                                                                                                                                                                                                                                                                                                                                                                                                                                                                                                                                                                                                                                                                                                                                                                                                                                                                                                                                                                                                                                                                                                                                                                                                                                                                                                                                                                                                                       |
| Shape: Round                                                                                                                                                                                                                                                                                                                                                                                                                                                                                                                                                                                                                                                                                                                                                                                                                                                                                                                                                                                                                                                                                                                                                                                                                                                                                                                                                                                                                                                                                                                                                                                                                                                                                                                                                                                                                                                                                                                                                                                                                                                                                                                   |
| Diameter (mm): 3016                                                                                                                                                                                                                                                                                                                                                                                                                                                                                                                                                                                                                                                                                                                                                                                                                                                                                                                                                                                                                                                                                                                                                                                                                                                                                                                                                                                                                                                                                                                                                                                                                                                                                                                                                                                                                                                                                                                                                                                                                                                                                                            |
| Diameter (in): 118 <sup>3</sup> / <sub>4</sub>                                                                                                                                                                                                                                                                                                                                                                                                                                                                                                                                                                                                                                                                                                                                                                                                                                                                                                                                                                                                                                                                                                                                                                                                                                                                                                                                                                                                                                                                                                                                                                                                                                                                                                                                                                                                                                                                                                                                                                                                                                                                                 |
| Height (mm): 81                                                                                                                                                                                                                                                                                                                                                                                                                                                                                                                                                                                                                                                                                                                                                                                                                                                                                                                                                                                                                                                                                                                                                                                                                                                                                                                                                                                                                                                                                                                                                                                                                                                                                                                                                                                                                                                                                                                                                                                                                                                                                                                |
| Height (in): $3\frac{3}{16}$                                                                                                                                                                                                                                                                                                                                                                                                                                                                                                                                                                                                                                                                                                                                                                                                                                                                                                                                                                                                                                                                                                                                                                                                                                                                                                                                                                                                                                                                                                                                                                                                                                                                                                                                                                                                                                                                                                                                                                                                                                                                                                   |
| Min. Recessing Depth (mm): 120                                                                                                                                                                                                                                                                                                                                                                                                                                                                                                                                                                                                                                                                                                                                                                                                                                                                                                                                                                                                                                                                                                                                                                                                                                                                                                                                                                                                                                                                                                                                                                                                                                                                                                                                                                                                                                                                                                                                                                                                                                                                                                 |
| Min. Recessing Depth (in): 4 <sup>3</sup> / <sub>4</sub>                                                                                                                                                                                                                                                                                                                                                                                                                                                                                                                                                                                                                                                                                                                                                                                                                                                                                                                                                                                                                                                                                                                                                                                                                                                                                                                                                                                                                                                                                                                                                                                                                                                                                                                                                                                                                                                                                                                                                                                                                                                                       |
| Light Distribution: Direct                                                                                                                                                                                                                                                                                                                                                                                                                                                                                                                                                                                                                                                                                                                                                                                                                                                                                                                                                                                                                                                                                                                                                                                                                                                                                                                                                                                                                                                                                                                                                                                                                                                                                                                                                                                                                                                                                                                                                                                                                                                                                                     |
| Weight (kg): 27.132                                                                                                                                                                                                                                                                                                                                                                                                                                                                                                                                                                                                                                                                                                                                                                                                                                                                                                                                                                                                                                                                                                                                                                                                                                                                                                                                                                                                                                                                                                                                                                                                                                                                                                                                                                                                                                                                                                                                                                                                                                                                                                            |
| Weight (lbs): 59.69                                                                                                                                                                                                                                                                                                                                                                                                                                                                                                                                                                                                                                                                                                                                                                                                                                                                                                                                                                                                                                                                                                                                                                                                                                                                                                                                                                                                                                                                                                                                                                                                                                                                                                                                                                                                                                                                                                                                                                                                                                                                                                            |
| Diffuser: PMMA - Opal or Micro-Prism                                                                                                                                                                                                                                                                                                                                                                                                                                                                                                                                                                                                                                                                                                                                                                                                                                                                                                                                                                                                                                                                                                                                                                                                                                                                                                                                                                                                                                                                                                                                                                                                                                                                                                                                                                                                                                                                                                                                                                                                                                                                                           |
| Fixture Finish: SSR / BKV / CWI / CRY / HAB / LAG / UFT / ITA / RUA / RUR / MIC / FTG / MYG / TWT / LOD / PUS / FRO / FUP / KIA / POP / BLS / SPG / MSC / GOB / GO |

MEY / GOH / GUM / CHC / COM / ABZ / JAG / OBR / MOS / ROR

Fixture Material: Aluminum

Cut-out Measurements: 3007mm / 118 3/8" x 2863mm / 112 11/16"

### **RATINGS AND CERTIFICATIONS**

Certified By: Certified for North American Standards

IP rating: IP20

Ø 3016mm 118 3/4 "