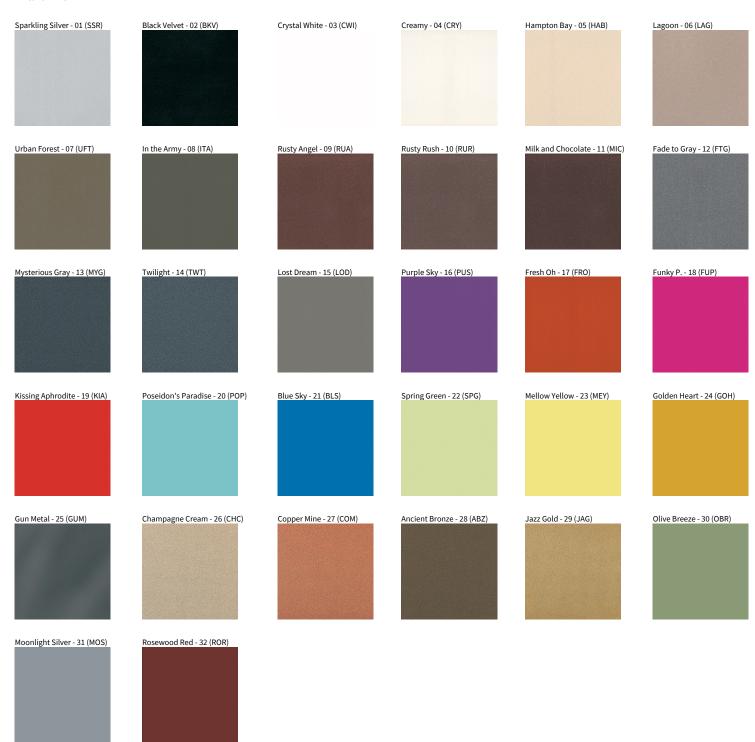

| Division: Architectural                                                                                                                    |   |
|--------------------------------------------------------------------------------------------------------------------------------------------|---|
| Mounting Type: Suspension                                                                                                                  |   |
| Mounting Location: Ceiling                                                                                                                 |   |
| Subcategory: Ambient                                                                                                                       |   |
| PHYSICAL                                                                                                                                   |   |
| Shape: Round                                                                                                                               |   |
| Diameter (mm): 3000                                                                                                                        |   |
| Diameter (in): 118 $\frac{1}{8}$                                                                                                           |   |
| Depth (mm): 90                                                                                                                             |   |
| Depth (in): 3 \(^1/_{16}\)                                                                                                                 |   |
| Max. Overall Height (mm): 2090                                                                                                             |   |
| Max. Overall Height (in): 82 ½                                                                                                             |   |
| Light Distribution: Direct                                                                                                                 |   |
| Weight (kg): 27.55                                                                                                                         |   |
| Weight (lbs): 60.75                                                                                                                        |   |
| Diffuser: PMMA - Opal or Micro-Prism                                                                                                       |   |
| Fixture Finish: SSR / BKV / CWI / CRY / HAB / LAG / UFT / ITA / RUA / MIC / FTG / MYG / TWT / LOD / PUS / FRO / FUP / KIA / POP / BLS / SF | , |
|                                                                                                                                            |   |

| Division: Architectural                                                                                                                                                                                                                                                                                                                                                                                                                                                                                                                                                                                                                                                                                                                                                                                                                                                                                                                                                                                                                                                                                                                                                                                                                                                                                                                                                                                                                                                                                                                                                                                                                                                                                                                                                                                                                                                                                                                                                                                                                                                                                                        |
|--------------------------------------------------------------------------------------------------------------------------------------------------------------------------------------------------------------------------------------------------------------------------------------------------------------------------------------------------------------------------------------------------------------------------------------------------------------------------------------------------------------------------------------------------------------------------------------------------------------------------------------------------------------------------------------------------------------------------------------------------------------------------------------------------------------------------------------------------------------------------------------------------------------------------------------------------------------------------------------------------------------------------------------------------------------------------------------------------------------------------------------------------------------------------------------------------------------------------------------------------------------------------------------------------------------------------------------------------------------------------------------------------------------------------------------------------------------------------------------------------------------------------------------------------------------------------------------------------------------------------------------------------------------------------------------------------------------------------------------------------------------------------------------------------------------------------------------------------------------------------------------------------------------------------------------------------------------------------------------------------------------------------------------------------------------------------------------------------------------------------------|
| Mounting Type: Recessed                                                                                                                                                                                                                                                                                                                                                                                                                                                                                                                                                                                                                                                                                                                                                                                                                                                                                                                                                                                                                                                                                                                                                                                                                                                                                                                                                                                                                                                                                                                                                                                                                                                                                                                                                                                                                                                                                                                                                                                                                                                                                                        |
| Mounting Location: Ceiling                                                                                                                                                                                                                                                                                                                                                                                                                                                                                                                                                                                                                                                                                                                                                                                                                                                                                                                                                                                                                                                                                                                                                                                                                                                                                                                                                                                                                                                                                                                                                                                                                                                                                                                                                                                                                                                                                                                                                                                                                                                                                                     |
| Subcategory: Ambient                                                                                                                                                                                                                                                                                                                                                                                                                                                                                                                                                                                                                                                                                                                                                                                                                                                                                                                                                                                                                                                                                                                                                                                                                                                                                                                                                                                                                                                                                                                                                                                                                                                                                                                                                                                                                                                                                                                                                                                                                                                                                                           |
| PHYSICAL                                                                                                                                                                                                                                                                                                                                                                                                                                                                                                                                                                                                                                                                                                                                                                                                                                                                                                                                                                                                                                                                                                                                                                                                                                                                                                                                                                                                                                                                                                                                                                                                                                                                                                                                                                                                                                                                                                                                                                                                                                                                                                                       |
| Shape: Round                                                                                                                                                                                                                                                                                                                                                                                                                                                                                                                                                                                                                                                                                                                                                                                                                                                                                                                                                                                                                                                                                                                                                                                                                                                                                                                                                                                                                                                                                                                                                                                                                                                                                                                                                                                                                                                                                                                                                                                                                                                                                                                   |
| Diameter (mm): 3016                                                                                                                                                                                                                                                                                                                                                                                                                                                                                                                                                                                                                                                                                                                                                                                                                                                                                                                                                                                                                                                                                                                                                                                                                                                                                                                                                                                                                                                                                                                                                                                                                                                                                                                                                                                                                                                                                                                                                                                                                                                                                                            |
| Diameter (in): 118 <sup>3</sup> / <sub>4</sub>                                                                                                                                                                                                                                                                                                                                                                                                                                                                                                                                                                                                                                                                                                                                                                                                                                                                                                                                                                                                                                                                                                                                                                                                                                                                                                                                                                                                                                                                                                                                                                                                                                                                                                                                                                                                                                                                                                                                                                                                                                                                                 |
| Height (mm): 81                                                                                                                                                                                                                                                                                                                                                                                                                                                                                                                                                                                                                                                                                                                                                                                                                                                                                                                                                                                                                                                                                                                                                                                                                                                                                                                                                                                                                                                                                                                                                                                                                                                                                                                                                                                                                                                                                                                                                                                                                                                                                                                |
| Height (in): $3\frac{3}{16}$                                                                                                                                                                                                                                                                                                                                                                                                                                                                                                                                                                                                                                                                                                                                                                                                                                                                                                                                                                                                                                                                                                                                                                                                                                                                                                                                                                                                                                                                                                                                                                                                                                                                                                                                                                                                                                                                                                                                                                                                                                                                                                   |
| Min. Recessing Depth (mm): 120                                                                                                                                                                                                                                                                                                                                                                                                                                                                                                                                                                                                                                                                                                                                                                                                                                                                                                                                                                                                                                                                                                                                                                                                                                                                                                                                                                                                                                                                                                                                                                                                                                                                                                                                                                                                                                                                                                                                                                                                                                                                                                 |
| Min. Recessing Depth (in): 4 <sup>3</sup> / <sub>4</sub>                                                                                                                                                                                                                                                                                                                                                                                                                                                                                                                                                                                                                                                                                                                                                                                                                                                                                                                                                                                                                                                                                                                                                                                                                                                                                                                                                                                                                                                                                                                                                                                                                                                                                                                                                                                                                                                                                                                                                                                                                                                                       |
| Light Distribution: Direct                                                                                                                                                                                                                                                                                                                                                                                                                                                                                                                                                                                                                                                                                                                                                                                                                                                                                                                                                                                                                                                                                                                                                                                                                                                                                                                                                                                                                                                                                                                                                                                                                                                                                                                                                                                                                                                                                                                                                                                                                                                                                                     |
| Weight (kg): 27.132                                                                                                                                                                                                                                                                                                                                                                                                                                                                                                                                                                                                                                                                                                                                                                                                                                                                                                                                                                                                                                                                                                                                                                                                                                                                                                                                                                                                                                                                                                                                                                                                                                                                                                                                                                                                                                                                                                                                                                                                                                                                                                            |
| Weight (lbs): 59.69                                                                                                                                                                                                                                                                                                                                                                                                                                                                                                                                                                                                                                                                                                                                                                                                                                                                                                                                                                                                                                                                                                                                                                                                                                                                                                                                                                                                                                                                                                                                                                                                                                                                                                                                                                                                                                                                                                                                                                                                                                                                                                            |
| Diffuser: PMMA - Opal or Micro-Prism                                                                                                                                                                                                                                                                                                                                                                                                                                                                                                                                                                                                                                                                                                                                                                                                                                                                                                                                                                                                                                                                                                                                                                                                                                                                                                                                                                                                                                                                                                                                                                                                                                                                                                                                                                                                                                                                                                                                                                                                                                                                                           |
| Fixture Finish: SSR / BKV / CWI / CRY / HAB / LAG / UFT / ITA / RUA / RUR / MIC / FTG / MYG / TWT / LOD / PUS / FRO / FUP / KIA / POP / BLS / SPG / MSC / GOB / GO |

MEY / GOH / GUM / CHC / COM / ABZ / JAG / OBR / MOS / ROR

Fixture Material: Aluminum

Cut-out Measurements: 3007mm / 118 3/8" x 2863mm / 112 11/16"

| Mounting Location: Ceiling                                                |
|---------------------------------------------------------------------------|
| Subcategory: Ambient                                                      |
| PHYSICAL                                                                  |
| Shape: Round                                                              |
| Diameter (mm): 3000                                                       |
| Diameter (in): 118 $\frac{1}{2}$                                          |
| Height (mm): 90                                                           |
| Height (in): 3 1/16                                                       |
| Light Distribution: Direct                                                |
| Weight (kg): 26.284                                                       |
| Weight (lbs): 57.83                                                       |
| Diffuser: PMMA - Opal or Micro-Prism                                      |
| Fixture Finish: SSR / BKV / CWI / CRY / HAB / LAG / UFT / ITA / RUA / RUR |

MIC / FTG / MYG / TWT / LOD / PUS / FRO / FUP / KIA / POP / BLS / SPG / MEY / GOH / GUM / CHC / COM / ABZ / JAG / OBR / MOS / ROR

Fixture Material: Aluminum