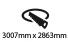

MEY / GOH / GUM / CHC / COM / ABZ / JAG / OBR / MOS / ROR

Fixture Material: Aluminum

Cut-out Measurements: 3007mm / 118 3/8" x 2863mm / 112 11/16"