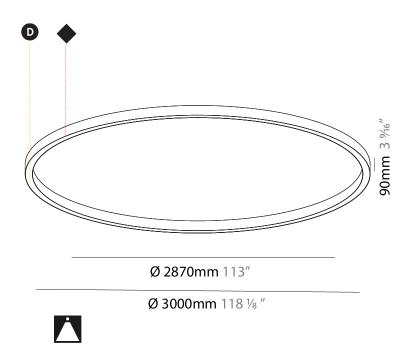

| Division: Architectural                                                                                                                    |   |
|--------------------------------------------------------------------------------------------------------------------------------------------|---|
| Mounting Type: Suspension                                                                                                                  |   |
| Mounting Location: Ceiling                                                                                                                 |   |
| Subcategory: Ambient                                                                                                                       |   |
| PHYSICAL                                                                                                                                   |   |
| Shape: Round                                                                                                                               |   |
| Diameter (mm): 3000                                                                                                                        |   |
| Diameter (in): 118 $\frac{1}{8}$                                                                                                           |   |
| Depth (mm): 90                                                                                                                             |   |
| Depth (in): 3 \(^1/_{16}\)                                                                                                                 |   |
| Max. Overall Height (mm): 2090                                                                                                             |   |
| Max. Overall Height (in): 82 ½                                                                                                             |   |
| Light Distribution: Direct                                                                                                                 |   |
| Weight (kg): 27.55                                                                                                                         |   |
| Weight (lbs): 60.75                                                                                                                        |   |
| Diffuser: PMMA - Opal or Micro-Prism                                                                                                       |   |
| Fixture Finish: SSR / BKV / CWI / CRY / HAB / LAG / UFT / ITA / RUA / MIC / FTG / MYG / TWT / LOD / PUS / FRO / FUP / KIA / POP / BLS / SF | , |
|                                                                                                                                            |   |

### **RATINGS AND CERTIFICATIONS**

Certified By: Certified for North American Standards

IP rating: IP20

2870mm 113"

3000mm 118 1/8"