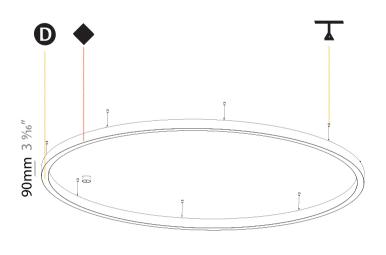

| Division: Architectural                                                                                                                    |   |
|--------------------------------------------------------------------------------------------------------------------------------------------|---|
| Mounting Type: Suspension                                                                                                                  |   |
| Mounting Location: Ceiling                                                                                                                 |   |
| Subcategory: Ambient                                                                                                                       |   |
| PHYSICAL                                                                                                                                   |   |
| Shape: Round                                                                                                                               |   |
| Diameter (mm): 3000                                                                                                                        |   |
| Diameter (in): 118 $\frac{1}{8}$                                                                                                           |   |
| Depth (mm): 90                                                                                                                             |   |
| Depth (in): 3 \(^1/_{16}\)                                                                                                                 |   |
| Max. Overall Height (mm): 2090                                                                                                             |   |
| Max. Overall Height (in): 82 ½                                                                                                             |   |
| Light Distribution: Direct                                                                                                                 |   |
| Weight (kg): 27.55                                                                                                                         |   |
| Weight (lbs): 60.75                                                                                                                        |   |
| Diffuser: PMMA - Opal or Micro-Prism                                                                                                       |   |
| Fixture Finish: SSR / BKV / CWI / CRY / HAB / LAG / UFT / ITA / RUA / MIC / FTG / MYG / TWT / LOD / PUS / FRO / FUP / KIA / POP / BLS / SF | , |
|                                                                                                                                            |   |

### **RATINGS AND CERTIFICATIONS**

Certified By: Certified for North American Standards

IP rating: IP20

2870mm 113"

3000mm 118 1/8"