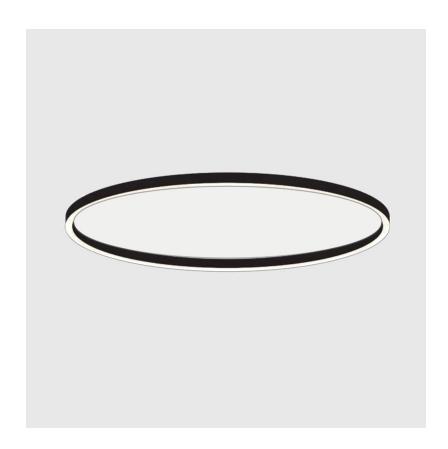

# **GLORIOUS SLIM SUSPENSION**

| A30553      | -              |       | _                     | _        | -     |
|-------------|----------------|-------|-----------------------|----------|-------|
| base number | LED<br>Dimming | Color | Finishes<br>(Diamond) | Diffuser | Cable |

| Division: Architectural                                                                                                                    |   |
|--------------------------------------------------------------------------------------------------------------------------------------------|---|
| Mounting Type: Suspension                                                                                                                  |   |
| Mounting Location: Ceiling                                                                                                                 |   |
| Subcategory: Ambient                                                                                                                       |   |
| PHYSICAL                                                                                                                                   |   |
| Shape: Round                                                                                                                               |   |
| Diameter (mm): 3000                                                                                                                        |   |
| Diameter (in): 118 $\frac{1}{8}$                                                                                                           |   |
| Depth (mm): 90                                                                                                                             |   |
| Depth (in): 3 \(^1/_{16}\)                                                                                                                 |   |
| Max. Overall Height (mm): 2090                                                                                                             |   |
| Max. Overall Height (in): 82 ½                                                                                                             |   |
| Light Distribution: Direct                                                                                                                 |   |
| Weight (kg): 27.55                                                                                                                         |   |
| Weight (lbs): 60.75                                                                                                                        |   |
| Diffuser: PMMA - Opal or Micro-Prism                                                                                                       |   |
| Fixture Finish: SSR / BKV / CWI / CRY / HAB / LAG / UFT / ITA / RUA / MIC / FTG / MYG / TWT / LOD / PUS / FRO / FUP / KIA / POP / BLS / SF | , |
|                                                                                                                                            |   |