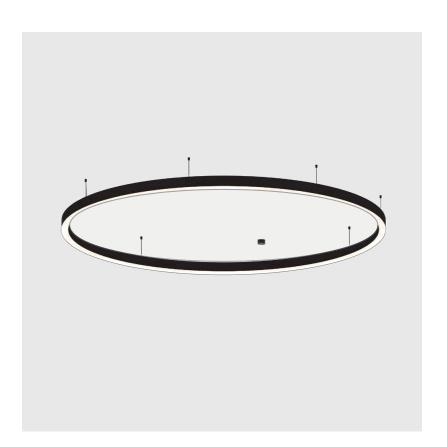

| Division: Architectural                                                                                                                    |   |
|--------------------------------------------------------------------------------------------------------------------------------------------|---|
| Mounting Type: Suspension                                                                                                                  |   |
| Mounting Location: Ceiling                                                                                                                 |   |
| Subcategory: Ambient                                                                                                                       |   |
| PHYSICAL                                                                                                                                   |   |
| Shape: Round                                                                                                                               |   |
| Diameter (mm): 3000                                                                                                                        |   |
| Diameter (in): 118 $\frac{1}{8}$                                                                                                           |   |
| Depth (mm): 90                                                                                                                             |   |
| Depth (in): 3 \(^1/_{16}\)                                                                                                                 |   |
| Max. Overall Height (mm): 2090                                                                                                             |   |
| Max. Overall Height (in): 82 ½                                                                                                             |   |
| Light Distribution: Direct                                                                                                                 |   |
| Weight (kg): 27.55                                                                                                                         |   |
| Weight (lbs): 60.75                                                                                                                        |   |
| Diffuser: PMMA - Opal or Micro-Prism                                                                                                       |   |
| Fixture Finish: SSR / BKV / CWI / CRY / HAB / LAG / UFT / ITA / RUA / MIC / FTG / MYG / TWT / LOD / PUS / FRO / FUP / KIA / POP / BLS / SF | , |
|                                                                                                                                            |   |

### **RATINGS AND CERTIFICATIONS**

Certified By: Certified for North American Standards

IP rating: IP20

2870mm 113"

3000mm 118 1/8"